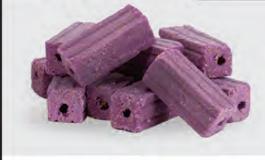

## All-Weather BAIT CHUNX

- Mold & moisture resistant
- Rodents love to gnaw the multiple edges
- Can be secured in a bait station

| ITEM CODE | PRODUCT DESCRIPTION              | UPC*    | CASE | PALLET |
|-----------|----------------------------------|---------|------|--------|
| 22249     | Rampage Bait Chunx 15gm 4lb Pail | 22249 3 | 4    | 224    |
| 22291     | Rampage Bait Chunx 15gm 9lb Pail | 22291 2 | 1    | 100    |