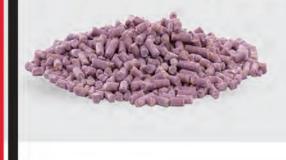

## PELLETED BAIT & PLACE PACS

 Place Pacs are good for hard to reach areas and protect bait from moisture, dirt and dust

1

 Loose pellets for baiting rat burrows

| ITEM CODE | PRODUCT DESCRIPTION                | UPC*    | CASE | PALLET |
|-----------|------------------------------------|---------|------|--------|
| 22121     | Rampage Place Pacs 15gm 121ct Pail | 22121 2 | 2    | 80     |
| 22112     | Rampage Pellets 12lb Pail          | 22112 0 | 1    | 100    |