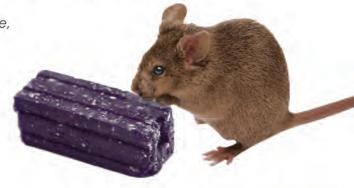

KILLS RATS, MICE & MEADOW

RAMPAGE

RAMPAGE Baits are specifically formulated for Livestock producers, especially Swine and Poultry facilities where rodent populations are high and Biosecurity is critical. RAMPAGE is excellent for knockdown of severe infestations because it's made with Bromethalin, an acute active ingredient that kills rats and mice faster than anticoagulant baits. RAMPAGE's unique mode of action makes it a critical part of any bait rotation program, and should be used at least once a year to reduce any potential resistance issues to anticoagulant baits.

## All-Weather BAIT CHUNX

- Mold & moisture resistant
- Rodents love to gnaw the multiple edges
- Can be secured in a bait station

| ITEM CODE | PRODUCT DESCRIPTION              | UPC*    | CASE | PALLET |
|-----------|----------------------------------|---------|------|--------|
| 22249     | Rampage Bait Chunx 15gm 4lb Pail | 22249 3 | 4    | 224    |
| 22291     | Rampage Bait Chunx 15gm 9lb Pail | 22291 2 | 1    | 100    |