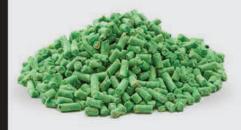

### PELLETED BAIT & PLACE PACS

- ▶ Place Pacs are good for hard to reach areas and protect bait from moisture, dirt and dust
- ▶ Loose pellets for baiting rat burrows

| ITEM CODE PRODUCT DESCRIPTION                       | UPC*  | CAS | Ę F | PALLET |
|-----------------------------------------------------|-------|-----|-----|--------|
| 22022 Tomcat w/ Bromethalin 3oz Place Pac 22ct Pail | 22022 | 2   | 4   | 224    |
| 22045 Tomcat w/ Bromethalin Pellets 5lb Pail        | 22045 | 1 4 | 4   | 224    |