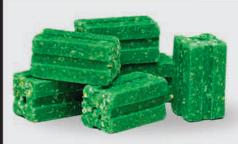

# All-Weather BAIT CHUNX

- ▶ Each block kills up to 12 mice\*
- Rodents cease feeding after consuming a toxic dose, leading to reduced bait consumption

22244 Tomcat w/ Bromethalin Chunx 4lb Pail 22244 8 4 224

- ▶ Gnawing edges for enhanced acceptance
- ▶ Weatherable, mold & moisture resistant
- Can be secured in a bait station\*based on no-choice laboratory testing