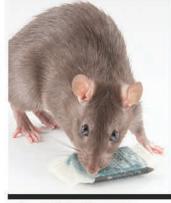

WHEN YOU'RE NOT ACHIEVING DESIRED BAIT ACCEPTANCE

RATS MICE & M

HAWK & JAGUAR Soft Bait's exceptional palatability promotes consistent results

KILLS RATS, MICE &

AS AN ALTERNATIVE IN HOT OR COLD CLIMATES HAWK & JAGUAR Soft Bait maintains its integrity under extreme weather conditions