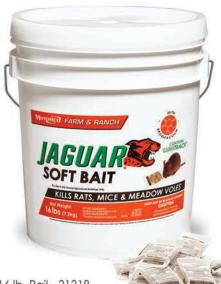

Formulated for maximum palatability & acceptance

Can be easily secured in a bait station

SOFT BAIT

16 lb. Pail - 31318

- Made with Brodifacoum; our most powerful active available
- Extruded hole in center of bait for easier placement
- Larger, 15g bait sachet requires fewer placements
  - saving time and money
- Made with Lumitrack®
  - causes rodent droppings to glow under UV light to help identify and track rodents faster and easier