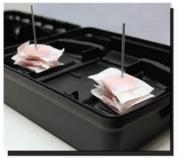

Formulated for maximum palatability & acceptance

Can be easily secured in a bait station

SOFT BAIT

16 lb. Pail - 31318

- Made with Brodifacoum; our most powerful active available
- Extruded hole in center of bait for easier placement
- Larger, 15g bait sachet requires fewer placements
  - saving time and money
- Made with Lumitrack®
  - causes rodent droppings to glow under UV light to help identify and track rodents faster and easier

WHEN SOFT BAIT IS YOUR CLIENT'S PREFERRED BAIT FORM

If they prefer soft bait, then give them the best

THE WORLD LEADER IN RODENT CONTROL TECHNOLOGY® 3699 Kinsman Blvd., Madison, WI 53704 U.S.A. • (800) 418-9242 www.motomco.com