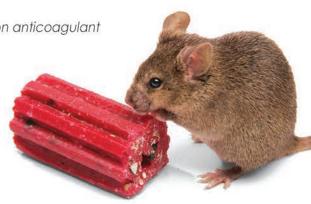

JAGUAR Baits contain the active ingredient Brodifacoum, Motomco's most powerful anticoagulant. JAGUAR is our best-selling brand with poultry and swine producers and is especially successful at cleaning out tough infestations. For baiting around agricultural buildings and areas with a lot of rodent pressure, JAGUAR is the choice that works.

■ Made with the active ingredient Brodifacoum, a second-generation anticoagulant

- Motomco's strongest, most powerful anticoagulant active
- Excellent for areas of heavy rodent pressure and tough, hard to control infestations
- Motomco's #1 selling bait brand with Poultry and Swine Producers
- Rats and mice may consume a lethal dose in one night's feeding with first dead rodents appearing 4-5 days after feeding begins
- Use Jaguar All-Weather Bait Chunx in a rotational program for at least 4 months
- Available in 9lb and 18lb Chunx Pails, 73 ct and 150 ct Place Pacs, 12lb Bulk pellets, and 16 lb Soft Bait

## All-Weather BAIT CHUNX

- Single feed anticoagulant
- All-weather formula controls tough rat & mouse infestations
- Multiple gnawing edges promotes acceptance

| ITEM CODE | PRODUCT DESCRIPTION              | UPC*   | CASE | PALLET |
|-----------|----------------------------------|--------|------|--------|
| 31410     | Jaguar Bait Chunx 20gm 9lb Pail  | 314105 | 2    | 80     |
| 31418     | Jaguar Bait Chunx 20gm 18lb Pail | 314181 | 1    | 48     |