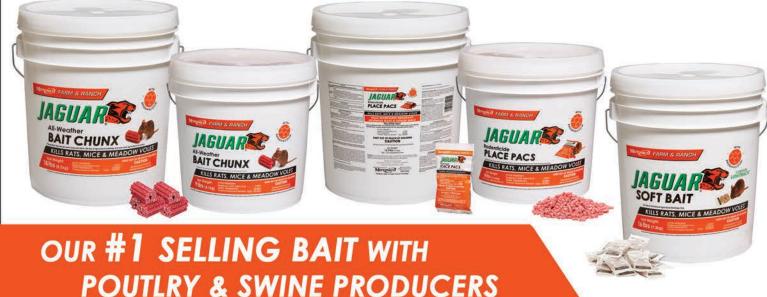

JAGUAR Baits contain the active ingredient Brodifacoum, Motomco's most powerful anticoagulant. JAGUAR is our best-selling brand with poultry and swine producers and is especially successful at cleaning out tough infestations. For baiting around agricultural buildings and areas with a lot of rodent pressure, JAGUAR is the choice that works.

■ Made with the active ingredient Brodifacoum, a second-generation anticoagulant

- Motomco's strongest, most powerful anticoagulant active
- Excellent for areas of heavy rodent pressure and tough, hard to control infestations
- Motomco's #1 selling bait brand with Poultry and Swine Producers
- Rats and mice may consume a lethal dose in one night's feeding with first dead rodents appearing 4-5 days after feeding begins
- Use Jaguar All-Weather Bait Chunx in a rotational program for at least 4 months
- Available in 9lb and 18lb Chunx Pails, 73 ct and 150 ct Place Pacs, 12lb Bulk pellets, and 16 lb Soft Bait

## All-Weather BAIT CHUNX

- Single feed anticoagulant
- All-weather formula controls tough rat & mouse infestations
- Multiple gnawing edges promotes acceptance

| ITEM CODE | PRODUCT DESCRIPTION              | UPC*   | CASE | PALLET |
|-----------|----------------------------------|--------|------|--------|
| 31410     | Jaguar Bait Chunx 20gm 9lb Pail  | 314105 | 2    | 80     |
| 31418     | Jaguar Bait Chunx 20gm 18lb Pail | 314181 | 1    | 48     |

## PELLETED BAIT & PLACE PACS

- Place Pacs are good for hard to reach areas and protect bait from moisture, dirt and dust
- Loose pellets for baiting rat burrows

| ITEM CODE PRODUCT DESCRIPTION |                                   | UPC*    | CASE PALLET |    |
|-------------------------------|-----------------------------------|---------|-------------|----|
| 31473                         | Jaguar Place Pacs 50gm 73ct Pail  | 31473 0 | 1           | 80 |
| 31405                         | Jaguar Place Pacs 50gm 150ct Pail | 31405 1 | 2           | 48 |
| 31402                         | Jaguar Pellets 12lb Pail          | 314020  | 1           | 80 |

## **SOFT BAIT**

- Proven palatability
- Extruded hole for easy placement
- Made with Lumitrack® for UV tracking

| ITEM CODE | PRODUCT DESCRIPTION             | UPC*    | CASE | PALLET<br>QTY |
|-----------|---------------------------------|---------|------|---------------|
| 31318     | Jaguar Soft Bait 15gm 16lb Pail | 31318 4 | 1    | 48            |