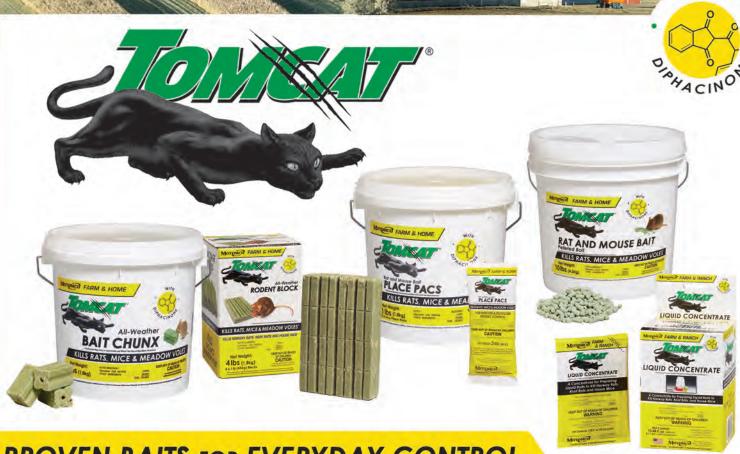

## MOTOMCO FARM & HOME

PROVEN BAITS FOR EVERYDAY CONTROL OF LIGHT TO MODERATE INFESTATIONS

Tomcat Baits are a popular option, delivering proven Rodent Control results to homeowners and farmers for decades. Made with the multiple feed, first generation anticoagulant Diphacinone, Tomcat Baits are an economical option for everyday control of light to moderate infestations. With proven bait acceptance and palatability in multiple bait forms, Tomcat Baits can be used in variety of baiting situations.

- Top selling products in Agricultural dealers, farm stores, and chains.
- Contains Diphacinone, a multiple-feed 1st generation anticoagulant
- Economical choice, good for light to moderate infestations
- Proven bait acceptance and performance
- Available in 4lb, 9lb and 18lb Chunx Pails, 22ct x 3oz Place Pacs, 10lb Bulk Pellets, 4 x 1lb Bar, and Liquid Concentrate

WITH

THE WORLD LEADER IN RODENT CONTROL TECHNOLOGY®
3699 Kinsman Blvd., Madison, WI 53704 U.S.A. • (800) 418-9242
www.motomco.com

TOMCAT baits provide economical control of rats and mice, with proven results for more than 25 years.