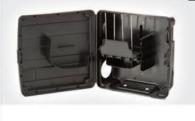

## **RAT Bait Station**

- Our best selling station
- Keyless design, but can be secured
- with an allen screw, zip tie, etc.
- Large Capacity holds up to 1 lb of Bait

| ITEM CODE | PRODUCT DESCRIPTION     | UPC*    | CASE<br>QTY | PALLET |
|-----------|-------------------------|---------|-------------|--------|
| 33450     | TOMCAT Rat Bait Station | 33450 9 | 4           | 120    |