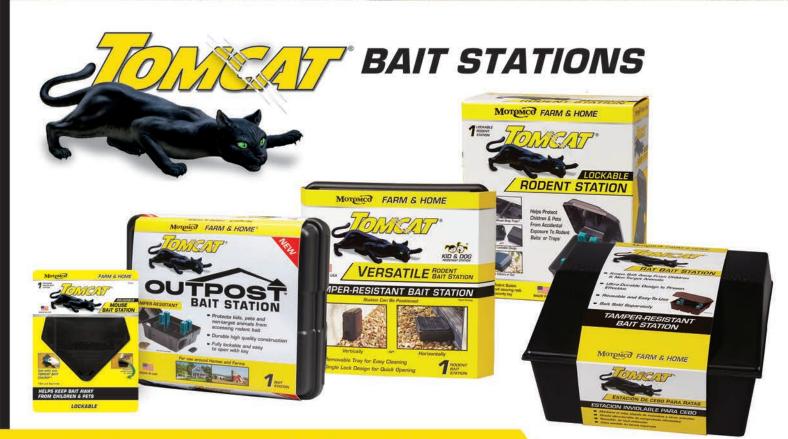

# SAFETY AND SECURITY FOR ANY BAITING SITUATION

TOMCAT Bait Stations provide security by keeping bait out of reach of children, pets, livestock and non-target animals. Bait Stations increase the effectiveness of any bait by protecting it from the elements and providing a sheltered area where rodents feel comfortable feeding. Tomcat stations come in a variety of different sizes and can be used for either rats or mice.

- Tamper-Resistant stations keep bait away from children, pets, livestock and wildlife
- Tomcat Bait Stations come in a wide variety of sizes and designs for any baiting situation
- According to EPA regulations, Bait Stations are mandatory for all outdoor, above-ground baiting applications
- Rugged, heavy duty construction will last for years
- Can be used indoors and out for either rats or mice