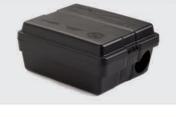

## **RAT Bait Station**

- Our best selling station
- Keyless design, but can be secured
- with an allen screw, zip tie, etc.
- Large Capacity holds up to 1 lb of Bait

| ITEM CODE | PRODUCT DESCRIPTION     | UPC*    | CASE<br>QTY | PALLET |
|-----------|-------------------------|---------|-------------|--------|
| 33450     | TOMCAT Rat Bait Station | 33450 9 | 4           | 120    |