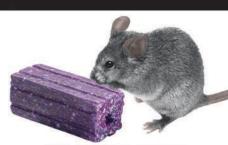

15GM (.53OZ) BAIT CHUNX FOR MULTIPLE PLACEMENTS

OIL-BASED SOFT BAIT SACHETS WON'T FREEZE OR MELT

THE WORLD LEADER IN RODENT CONTROL TECHNOLOGY®

3699 Kinsman Blvd., Madison, WI 53704 U.S.A. • (800) 418-9242