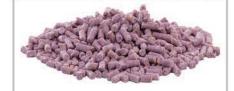

### Rodenticide **PELLETED BAIT** & PLACE PACS

- ▶ Place Pac protects bait from natural elements
- ▶ Keeps bait fresh while still releasing aroma to entice rodents
- Fits easily in tight areas