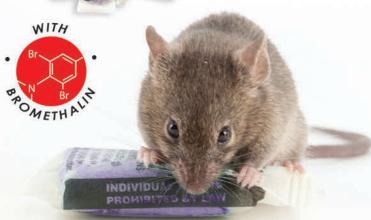

## RAMPAGE! SOFT BAIT

# A PREMIUM ACUTE SOFT BAIT FOR LIVESTOCK PRODUCERS

- Less bait required versus anticoagulants
- Extensively researched and tested
- Manufacturing process ensures contact with sachet paper, maximizing bait acceptance
- Outstanding preservative package ensures bait won't freeze, mold or melt
- 8g sachet, 454 sachets per pail

KILLS RATS, MICE & MEAD

THE WORLD LEADER IN RODENT CONTROL TECHNOLOGY®
3699 Kinsman Blvd., Madison, WI 53704 U.S.A. • (800) 418-9242
www.motomco.com

When infestations are high and rodent control is critical, trust RAMPAGE: a preferred Bromethalin bait with Poultry & Swine Producers