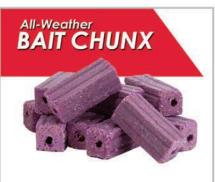

- Mold & moisture resistant
- ▶ Rodents love to gnaw the multiple edges
- ▶ Can be secured in a bait station