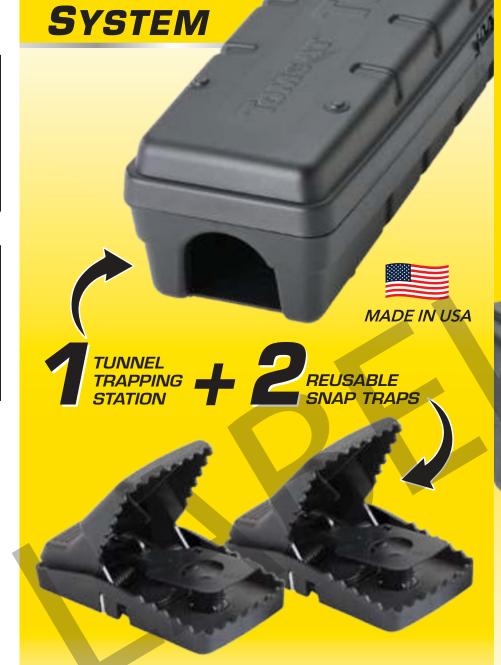

## Take back your yard!

The TOMCAT® Tunnel is a complete trapping system that allows you to eliminate unwanted pests\* like chipmunks, squirrels, gophers, and rats around your home or farm.

TRAPPING SYSTEM FEATURES

Мотрмсо

FARM & HOME®

Chipmunks

- INCLUDES: 2 Heavy Duty Reusable Snap Traps, 1 Protective Tunnel, Unlocking Key, and a Key Cap and Key Insert for keyless operation.
- High quality polypropylene tunnel protects traps and can be locked to guard against tampering by children and pets.
- Field-tested, professional grade trapping from the World Leader in Rodent Control Technology.®

## SNAP TRAP FEATURES

Patented, interlocking High impact plastic and rust resistant metals allow the trap teeth make escapes

virtually impossible. to be re-used again and again.

Key Cap Key Insert

CAUTION Snap traps require considerable force to be effective. KEEP OUT OF REACH OF CHILDREN, PETS & OTHER NON-TARGET ANIMALS