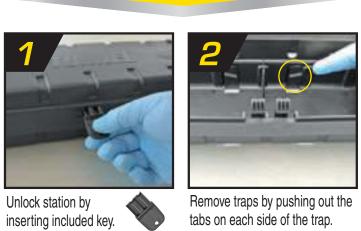

**4TT-1** 06-2022

HOW TO USE

Bait the traps by removing the bait cup at the bottom of the trap. Keep traps closed and push traps into secured position. Trap openings should face entry holes. Recommended bait is peanut

Once secured, traps can be set as usual. Close lid till it locks.

Place station along walls, landscaping or other areas where rodents are active. Check station daily.