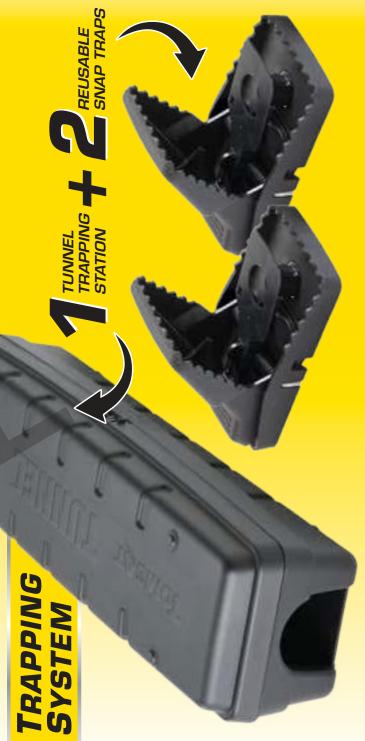

## Take back your yard!

The TOMCAT® Tunnel is a complete trapping system that allows you to eliminate unwanted pests\* like chipmunks, squirrels, gophers, and rats around your home or farm.

TRAPPING SYSTEM FEATURES

Мотрмсо

FARM & HOME®

Chipmunks

- INCLUDES: 2 Heavy Duty Reusable Snap Traps, 1 Protective Tunnel, Unlocking Key, and a Key Cap and Key Insert for keyless operation.
- High quality polypropylene tunnel protects traps and can be locked to guard against tampering by children and pets.
- Field-tested, professional grade trapping from the World Leader in Rodent Control Technology.®

## SNAP TRAP FEATURES

Patented, interlocking High impact plastic and rust resistant metals allow the trap teeth make escapes

virtually impossible. to be re-used again and again.

Key Cap Key Insert

CAUTION Snap traps require considerable force to be effective. KEEP OUT OF REACH OF CHILDREN, PETS & OTHER NON-TARGET ANIMALS