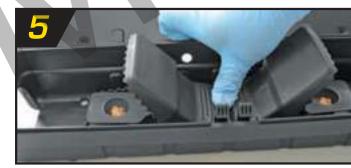

Once secured, traps can be set as usual. Close lid till it locks.

Place station along walls, landscaping or other areas where rodents are active. Check station daily.