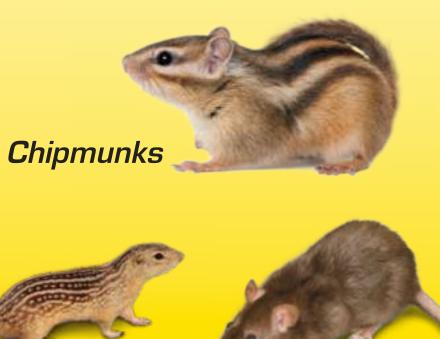

## Take back your yard!

The TOMCAT® Tunnel is a complete trapping system that allows you to eliminate unwanted pests\* like chipmunks, squirrels, gophers, and rats around your home or farm.

TRAPPING SYSTEM FEATURES

Eliminate unwanted pests\* around your home or farm.

**Thirteen Lined Ground Squirrels** 

Rats

HOME

FARM &

Motomco

\* It is the responsibility of the user of the TOMCAT Tunnel Trapping System to comply with all applicable laws and regulations, including local laws and regulations pertaining to trapping animals. Bell Laboratories, Inc. (dba Motomco) disclaims any liability for unlawful or improper installation or use of the system.