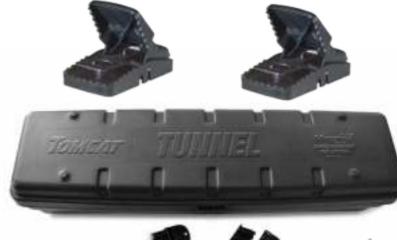

Мотрмсо

FARM & HOME®

Chipmunks

- INCLUDES: 2 Heavy Duty Reusable Snap Traps, 1 Protective Tunnel, Unlocking Key, and a Key Cap and Key Insert for keyless operation.
- High quality polypropylene tunnel protects traps and can be locked to guard against tampering by children and pets.
- Field-tested, professional grade trapping from the World Leader in Rodent Control Technology.®

## SNAP TRAP FEATURES

Patented, interlocking High impact plastic and rust resistant metals allow the trap teeth make escapes

virtually impossible. to be re-used again and again.

Key Cap Key Insert

CAUTION Snap traps require considerable force to be effective. KEEP OUT OF REACH OF CHILDREN, PETS & OTHER NON-TARGET ANIMALS