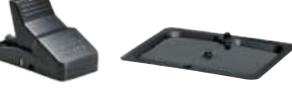

**4TT-1** 06-2022

HOW TO USE

Bait the traps by removing the bait cup at the bottom of the trap. Keep traps closed and push traps into secured position. Trap openings should face entry holes. Recommended bait is peanut

Once secured, traps can be set as usual. Close lid till it locks.

Place station along walls, landscaping or other areas where rodents are active. Check station daily.