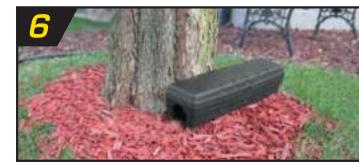

Once secured, traps can be set as usual. Close lid till it locks.

Place station along walls, landscaping or other areas where rodents are active. Check station daily.