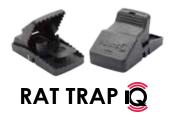

or use
- Made with zinc phosphide



| DESCRIPTION 1 lb. Plastic Bottle | CASE PACK | ORDER CODE<br>32546 |
|----------------------------------|-----------|---------------------|
| 5 lb. Pail - Loose Pellets       | 4         | 32541               |



### GROUND SQUIRREL BAIT

FOR SALE IN CA, OR, WA, WY, UT, NV, NM, AZ & ND ONLY

- Specially formulated to target & control California ground squirrels
- Pelleted bait, contains Diphacinone
- Registered for use in & around agricultural buildings



| <b>DESCRIPTION</b> 5 lb. Pail - Loose Pellets | CASE PACK | order code<br>32304 |
|-----------------------------------------------|-----------|---------------------|
| 12 lb. Pail - Loose Pellets                   | 2         | 32312               |



### THE FUTURE OF RODENT CONTROL



















### **KNOW WHERE & WHEN** RODENTS ARE TRAVELING

- Complete rodent data gathering and management system
- Proprietary sensors to track rodent movements and collect data about activity
- Devices seamlessly sync with Bell Sensing Technologies smart phone app and portal
- ▶ Bluetooth® enabled sensors quickly gather data from each iQ® device through a smartphone or tablet
- Data is uploaded to customized web portal for analysis
- Powerful system does not require gateways or complicated and costly infrastructure for use at any agricultural operation
- ▶ Easy to use, scalable cost structure for use at any agricultural operation

| DESCRIPTION TITAN iQ Tray* | CASE PACK | order code<br>1Q9307 |
|----------------------------|-----------|----------------------|
| RAT TRAP iQ