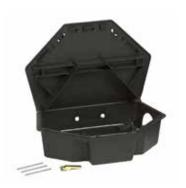

### **BAIT STATIONS**

- 14 TITAN
- 14 VERTICAL
- **14** BULLET
- 14 LOW-PROFILE
- **15** RAT
- 15 VERSATILE
- 15 OUTPOST
- 15 RODENT
- 15 MOUSE