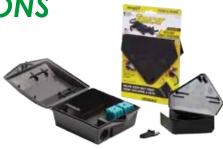

### **BAIT STATIONS**

- 14 TITAN
- 14 VERTICAL
- **14** BULLET
- 14 LOW-PROFILE
- **15** RAT
- 15 VERSATILE
- 15 OUTPOST
- 15 RODENT
- 15 MOUSE