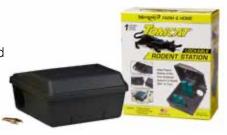

### **BAIT STATIONS**

- 14 TITAN
- 14 VERTICAL
- **14** BULLET
- 14 LOW-PROFILE
- **15** RAT
- 15 VERSATILE
- 15 OUTPOST
- 15 RODENT
- 15 MOUSE