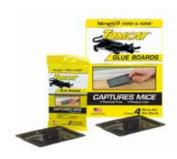

### **GLUE TRAPS**

- 16 Glue Boards for Rats & Mice
- 16 Glue Boards for Mice
- 16 Glue Traps for Mice & Insects
- 16 Tunnel Trapping System
- 16 Mouse Attractant