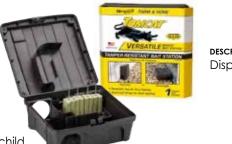

### **BAIT STATIONS**

- 14 TITAN
- 14 VERTICAL
- **14** BULLET
- 14 LOW-PROFILE
- **15** RAT
- 15 VERSATILE
- 15 OUTPOST
- 15 RODENT
- 15 MOUSE