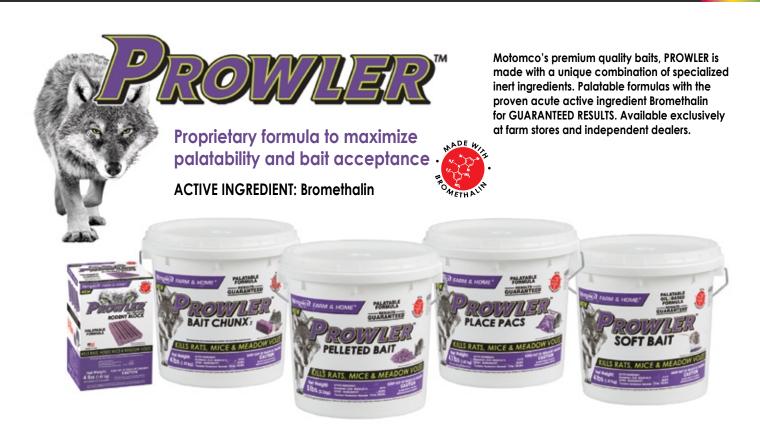

### **BAITS**

- 5 TOMCAT® Mouse Killer & Rat Killer
- 5 PROWLER™ Rat & Mouse Killer
- 8 TOMCAT®
- 8 TOMCAT® with Bromethalin
- 9 PROWLER™
- 10 HAWK®
- 10 JAGUAR®
- 11 RAMPAGE®
- 11 AGRID<sub>3</sub>®
- 11 ERAZE®AG

### MOTOMCO REFERENCE GUIDE TO RODENT CONTROL PRODUCTS

| WHERE TO USE         |
|----------------------|
| Indoors/<br>Outdoors |
| Indoors/<br>Outdoors |

| PRODUCT                                                                                                                                                                                                                                                                                                                                                                                                                                                                                                                                                                                                                                                                                                                                                                                                                                                                                                                                                                                                                                                                                                                                                                                                                                                                                                                                                                                                                                                                                                                                                                                                                                                                                                                                                                                                                                                                                                                                                                                                                                                                                                                       | BAIT FORM                                      | ACTIVE INGREDIENT                               | CONTROLS                                               | WHERE TO USE             |
|-------------------------------------------------------------------------------------------------------------------------------------------------------------------------------------------------------------------------------------------------------------------------------------------------------------------------------------------------------------------------------------------------------------------------------------------------------------------------------------------------------------------------------------------------------------------------------------------------------------------------------------------------------------------------------------------------------------------------------------------------------------------------------------------------------------------------------------------------------------------------------------------------------------------------------------------------------------------------------------------------------------------------------------------------------------------------------------------------------------------------------------------------------------------------------------------------------------------------------------------------------------------------------------------------------------------------------------------------------------------------------------------------------------------------------------------------------------------------------------------------------------------------------------------------------------------------------------------------------------------------------------------------------------------------------------------------------------------------------------------------------------------------------------------------------------------------------------------------------------------------------------------------------------------------------------------------------------------------------------------------------------------------------------------------------------------------------------------------------------------------------|------------------------------------------------|-------------------------------------------------|--------------------------------------------------------|--------------------------|
| TOWNSAT (I)                                                                                                                                                                                                                                                                                                                                                                                                                                                                                                                                                                                                                                                                                                                                                                                                                                                                                                                                                                                                                                                                                                                                                                                                                                                                                                                                                                                                                                                                                                                                                                                                                                                                                                                                                                                                                                                                                                                                                                                                                                                                                                                   | Pelleted/<br>Extruded Block/<br>Nuggets        | Diphacinone<br>(Multiple-feed<br>anticoagulant) | Norway &<br>roof rats;<br>house mice,<br>meadow voles* | Indoors/<br>Outdoors     |
| WITH<br>BROMETHALIN                                                                                                                                                                                                                                                                                                                                                                                                                                                                                                                                                                                                                                                                                                                                                                                                                                                                                                                                                                                                                                                                                                                                                                                                                                                                                                                                                                                                                                                                                                                                                                                                                                                                                                                                                                                                                                                                                                                                                                                                                                                                                                           | Pelleted/<br>Extruded Block/<br>Meal           | Bromethalin<br>(Single-feed acute)              | Norway &<br>roof rats;<br>house mice,<br>meadow voles* | Indoors/<br>Outdoors     |
| Prowler -                                                                                                                                                                                                                                                                                                                                                                                                                                                                                                                                                                                                                                                                                                                                                                                                                                                                                                                                                                                                                                                                                                                                                                                                                                                                                                                                                                                                                                                                                                                                                                                                                                                                                                                                                                                                                                                                                                                                                                                                                                                                                                                     | Pelleted/<br>Extruded Block/<br>Soft Bait      | Bromethalin<br>(Single-feed acute)              | Norway &<br>roof rats;<br>house mice,<br>meadow voles* | Indoors/<br>Outdoors     |
| HAWK                                                                                                                                                                                                                                                                                                                                                                                                                                                                                                                                                                                                                                                                                                                                                                                                                                                                                                                                                                                                                                                                                                                                                                                                                                                                                                                                                                                                                                                                                                                                                                                                                                                                                                                                                                                                                                                                                                                                                                                                                                                                                                                          | Pelleted/<br>Extruded Block/<br>Meal/Soft Bait | Bromadiolone<br>(Single-feed<br>anticoagulant)  | Norway &<br>roof rats;<br>house mice,<br>meadow voles* | Indoors/<br>Outdoors     |
| JAGUAR COMPANY OF THE STATE OF | Pelleted/<br>Extruded Block/<br>Soft Bait      | Brodifacoum<br>(Single-feed<br>anticoagulant)   | Norway &<br>roof rats;<br>house mice,<br>meadow voles* | Indoors/<br>Outdoors     |
| RAMPAGE                                                                                                                                                                                                                                                                                                                                                                                                                                                                                                                                                                                                                                                                                                                                                                                                                                                                                                                                                                                                                                                                                                                                                                                                                                                                                                                                                                                                                                                                                                                                                                                                                                                                                                                                                                                                                                                                                                                                                                                                                                                                                                                       | Pelleted/<br>Extruded Block/<br>Meal/Soft Bait | Bromethalin<br>(Single-feed acute)              | Norway &<br>roof rats;<br>house mice,<br>meadow voles* | Indoors/<br>Outdoors     |
| Agrid <sub>3</sub>                                                                                                                                                                                                                                                                                                                                                                                                                                                                                                                                                                                                                                                                                                                                                                                                                                                                                                                                                                                                                                                                                                                                                                                                                                                                                                                                                                                                                                                                                                                                                                                                                                                                                                                                                                                                                                                                                                                                                                                                                                                                                                            | Extruded Block                                 | Cholecalciferol<br>(Acute)                      | Norway &<br>roof rats;<br>house mice                   | Indoors/<br>Outdoors     |
| BRAZE AG PELLETED BAIT                                                                                                                                                                                                                                                                                                                                                                                                                                                                                                                                                                                                                                                                                                                                                                                                                                                                                                                                                                                                                                                                                                                                                                                                                                                                                                                                                                                                                                                                                                                                                                                                                                                                                                                                                                                                                                                                                                                                                                                                                                                                                                        | Pelleted                                       | Zinc Phosphide<br>(Acute)                       | Norway &<br>roof rats;<br>house mice,<br>meadow voles* | Indoors/<br>Outdoors     |
| MOTOMCO GOPHER KILLER                                                                                                                                                                                                                                                                                                                                                                                                                                                                                                                                                                                                                                                                                                                                                                                                                                                                                                                                                                                                                                                                                                                                                                                                                                                                                                                                                                                                                                                                                                                                                                                                                                                                                                                                                                                                                                                                                                                                                                                                                                                                                                         | Pelleted                                       | Zinc Phosphide<br>(Acute)                       | Pocket gophers                                         | Outdoors/<br>Underground |
| PELLETED RODENT BAIT                                                                                                                                                                                                                                                                                                                                                                                                                                                                                                                                                                                                                                                                                                                                                                                                                                                                                                                                                                                                                                                                                                                                                                                                                                                                                                                                                                                                                                                                                                                                                                                                                                                                                                                                                                                                                                                                                                                                                                                                                                                                                                          | Pelleted                                       | Diphacinone<br>(Multiple-feed<br>anticoagulant) | Ground squirrels/<br>meadow voles                      | Outdoors                 |
| MOTOMCO MOLE KILLER  *Not permitted for use against Meadow Voles and other listed species in California                                                                                                                                                                                                                                                                                                                                                                                                                                                                                                                                                                                                                                                                                                                                                                                                                                                                                                                                                                                                                                                                                                                                                                                                                                                                                                                                                                                                                                                                                                                                                                                                                                                                                                                                                                                                                                                                                                                                                                                                                       | Worm/Grub                                      | Bromethalin<br>(Single-feed acute)              | Moles                                                  | Outdoors/<br>Underground |