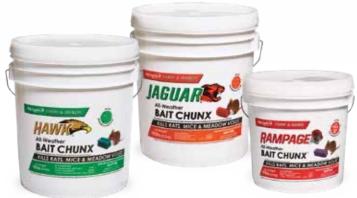

### **BAITS**

- 5 TOMCAT® Mouse Killer & Rat Killer
- 5 PROWLER™ Rat & Mouse Killer
- 8 TOMCAT®
- 8 TOMCAT® with Bromethalin
- 9 PROWLER™
- 10 HAWK®
- 10 JAGUAR®
- 11 RAMPAGE®
- 11 AGRID<sub>3</sub>®
- 11 ERAZE®AG

### MOTOMCO REFERENCE GUIDE TO RODENT CONTROL PRODUCTS

| WHERE TO USE         |
|----------------------|
| Indoors/<br>Outdoors |
| Indoors/<br>Outdoors |

| PRODUCT                                                                                                                                                                                                                                                                                                                                                                                                                                                                                                                                                                                                                                                                                                                                                                                                                                                                                                                                                                                                                                                                                                                                                                                                                                                                                                                                                                                                                                                                                                                                                                                                                                                                                                                                                                                                                                                                                                                                                                                                                                                                                                                       | BAIT FORM                                      | ACTIVE INGREDIENT                               | CONTROLS                                               | WHERE TO USE             |
|-------------------------------------------------------------------------------------------------------------------------------------------------------------------------------------------------------------------------------------------------------------------------------------------------------------------------------------------------------------------------------------------------------------------------------------------------------------------------------------------------------------------------------------------------------------------------------------------------------------------------------------------------------------------------------------------------------------------------------------------------------------------------------------------------------------------------------------------------------------------------------------------------------------------------------------------------------------------------------------------------------------------------------------------------------------------------------------------------------------------------------------------------------------------------------------------------------------------------------------------------------------------------------------------------------------------------------------------------------------------------------------------------------------------------------------------------------------------------------------------------------------------------------------------------------------------------------------------------------------------------------------------------------------------------------------------------------------------------------------------------------------------------------------------------------------------------------------------------------------------------------------------------------------------------------------------------------------------------------------------------------------------------------------------------------------------------------------------------------------------------------|------------------------------------------------|-------------------------------------------------|--------------------------------------------------------|--------------------------|
| TOWNSAT (I)                                                                                                                                                                                                                                                                                                                                                                                                                                                                                                                                                                                                                                                                                                                                                                                                                                                                                                                                                                                                                                                                                                                                                                                                                                                                                                                                                                                                                                                                                                                                                                                                                                                                                                                                                                                                                                                                                                                                                                                                                                                                                                                   | Pelleted/<br>Extruded Block/<br>Nuggets        | Diphacinone<br>(Multiple-feed<br>anticoagulant) | Norway &<br>roof rats;<br>house mice,<br>meadow voles* | Indoors/<br>Outdoors     |
| WITH<br>BROMETHALIN                                                                                                                                                                                                                                                                                                                                                                                                                                                                                                                                                                                                                                                                                                                                                                                                                                                                                                                                                                                                                                                                                                                                                                                                                                                                                                                                                                                                                                                                                                                                                                                                                                                                                                                                                                                                                                                                                                                                                                                                                                                                                                           | Pelleted/<br>Extruded Block/<br>Meal           | Bromethalin<br>(Single-feed acute)              | Norway &<br>roof rats;<br>house mice,<br>meadow voles* | Indoors/<br>Outdoors     |
| Prowler -                                                                                                                                                                                                                                                                                                                                                                                                                                                                                                                                                                                                                                                                                                                                                                                                                                                                                                                                                                                                                                                                                                                                                                                                                                                                                                                                                                                                                                                                                                                                                                                                                                                                                                                                                                                                                                                                                                                                                                                                                                                                                                                     | Pelleted/<br>Extruded Block/<br>Soft Bait      | Bromethalin<br>(Single-feed acute)              | Norway &<br>roof rats;<br>house mice,<br>meadow voles* | Indoors/<br>Outdoors     |
| HAWK                                                                                                                                                                                                                                                                                                                                                                                                                                                                                                                                                                                                                                                                                                                                                                                                                                                                                                                                                                                                                                                                                                                                                                                                                                                                                                                                                                                                                                                                                                                                                                                                                                                                                                                                                                                                                                                                                                                                                                                                                                                                                                                          | Pelleted/<br>Extruded Block/<br>Meal/Soft Bait | Bromadiolone<br>(Single-feed<br>anticoagulant)  | Norway &<br>roof rats;<br>house mice,<br>meadow voles* | Indoors/<br>Outdoors     |
| JAGUAR COMPANY OF THE STATE OF | Pelleted/<br>Extruded Block/<br>Soft Bait      | Brodifacoum<br>(Single-feed<br>anticoagulant)   | Norway &<br>roof rats;<br>house mice,<br>meadow voles* | Indoors/<br>Outdoors     |
| RAMPAGE                                                                                                                                                                                                                                                                                                                                                                                                                                                                                                                                                                                                                                                                                                                                                                                                                                                                                                                                                                                                                                                                                                                                                                                                                                                                                                                                                                                                                                                                                                                                                                                                                                                                                                                                                                                                                                                                                                                                                                                                                                                                                                                       | Pelleted/<br>Extruded Block/<br>Meal/Soft Bait | Bromethalin<br>(Single-feed acute)              | Norway &<br>roof rats;<br>house mice,<br>meadow voles* | Indoors/<br>Outdoors     |
| Agrid <sub>3</sub>                                                                                                                                                                                                                                                                                                                                                                                                                                                                                                                                                                                                                                                                                                                                                                                                                                                                                                                                                                                                                                                                                                                                                                                                                                                                                                                                                                                                                                                                                                                                                                                                                                                                                                                                                                                                                                                                                                                                                                                                                                                                                                            | Extruded Block                                 | Cholecalciferol<br>(Acute)                      | Norway &<br>roof rats;<br>house mice                   | Indoors/<br>Outdoors     |
| BRAZE AG PELLETED BAIT                                                                                                                                                                                                                                                                                                                                                                                                                                                                                                                                                                                                                                                                                                                                                                                                                                                                                                                                                                                                                                                                                                                                                                                                                                                                                                                                                                                                                                                                                                                                                                                                                                                                                                                                                                                                                                                                                                                                                                                                                                                                                                        | Pelleted                                       | Zinc Phosphide<br>(Acute)                       | Norway &<br>roof rats;<br>house mice,<br>meadow voles* | Indoors/<br>Outdoors     |
| MOTOMCO GOPHER KILLER                                                                                                                                                                                                                                                                                                                                                                                                                                                                                                                                                                                                                                                                                                                                                                                                                                                                                                                                                                                                                                                                                                                                                                                                                                                                                                                                                                                                                                                                                                                                                                                                                                                                                                                                                                                                                                                                                                                                                                                                                                                                                                         | Pelleted                                       | Zinc Phosphide<br>(Acute)                       | Pocket gophers                                         | Outdoors/<br>Underground |
| PELLETED RODENT BAIT                                                                                                                                                                                                                                                                                                                                                                                                                                                                                                                                                                                                                                                                                                                                                                                                                                                                                                                                                                                                                                                                                                                                                                                                                                                                                                                                                                                                                                                                                                                                                                                                                                                                                                                                                                                                                                                                                                                                                                                                                                                                                                          | Pelleted                                       | Diphacinone<br>(Multiple-feed<br>anticoagulant) | Ground squirrels/<br>meadow voles                      | Outdoors                 |
| MOTOMCO MOLE KILLER  *Not permitted for use against Meadow Voles and other listed species in California                                                                                                                                                                                                                                                                                                                                                                                                                                                                                                                                                                                                                                                                                                                                                                                                                                                                                                                                                                                                                                                                                                                                                                                                                                                                                                                                                                                                                                                                                                                                                                                                                                                                                                                                                                                                                                                                                                                                                                                                                       | Worm/Grub                                      | Bromethalin<br>(Single-feed acute)              | Moles                                                  | Outdoors/<br>Underground |