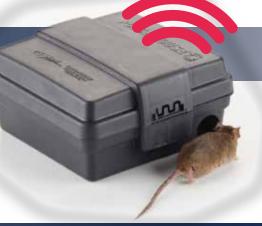

### **BAIT STATIONS**

- 14 TITAN
- 14 VERTICAL
- **14** BULLET
- 14 LOW-PROFILE
- **15** RAT
- 15 VERSATILE
- 15 OUTPOST
- 15 RODENT
- 15 MOUSE