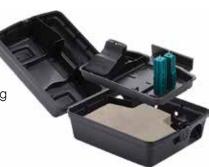

### **BAIT STATIONS**

- 14 TITAN
- 14 VERTICAL
- **14** BULLET
- 14 LOW-PROFILE
- **15** RAT
- 15 VERSATILE
- 15 OUTPOST
- 15 RODENT
- 15 MOUSE