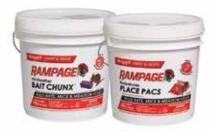

### **BAITS**

- 5 TOMCAT® Mouse Killer & Rat Killer
- 5 PROWLER™ Rat & Mouse Killer
- 8 TOMCAT®
- 8 TOMCAT® with Bromethalin
- 9 PROWLER™
- 10 HAWK®
- 10 JAGUAR®
- 11 RAMPAGE®
- 11 AGRID<sub>3</sub>®
- 11 ERAZE®AG

### MOTOMCO REFERENCE GUIDE TO RODENT CONTROL PRODUCTS

| WHERE TO USE         |
|----------------------|
| Indoors/<br>Outdoors |
| Indoors/<br>Outdoors |

| PRODUCT                                                                                                                                                                                                                                                                                                                                                                                                                                                                                                                                                                                                                                                                                                                                                                                                                                                                                                                                                                                                                                                                                                                                                                                                                                                                                                                                                                                                                                                                                                                                                                                                                                                                                                                                                                                                                                                                                                                                                                                                                                                                                                                       | BAIT FORM                                      | ACTIVE INGREDIENT                               | CONTROLS                                               | WHERE TO USE             |
|-------------------------------------------------------------------------------------------------------------------------------------------------------------------------------------------------------------------------------------------------------------------------------------------------------------------------------------------------------------------------------------------------------------------------------------------------------------------------------------------------------------------------------------------------------------------------------------------------------------------------------------------------------------------------------------------------------------------------------------------------------------------------------------------------------------------------------------------------------------------------------------------------------------------------------------------------------------------------------------------------------------------------------------------------------------------------------------------------------------------------------------------------------------------------------------------------------------------------------------------------------------------------------------------------------------------------------------------------------------------------------------------------------------------------------------------------------------------------------------------------------------------------------------------------------------------------------------------------------------------------------------------------------------------------------------------------------------------------------------------------------------------------------------------------------------------------------------------------------------------------------------------------------------------------------------------------------------------------------------------------------------------------------------------------------------------------------------------------------------------------------|------------------------------------------------|-------------------------------------------------|--------------------------------------------------------|--------------------------|
| TOWNSAT (I)                                                                                                                                                                                                                                                                                                                                                                                                                                                                                                                                                                                                                                                                                                                                                                                                                                                                                                                                                                                                                                                                                                                                                                                                                                                                                                                                                                                                                                                                                                                                                                                                                                                                                                                                                                                                                                                                                                                                                                                                                                                                                                                   | Pelleted/<br>Extruded Block/<br>Nuggets        | Diphacinone<br>(Multiple-feed<br>anticoagulant) | Norway &<br>roof rats;<br>house mice,<br>meadow voles* | Indoors/<br>Outdoors     |
| WITH<br>BROMETHALIN                                                                                                                                                                                                                                                                                                                                                                                                                                                                                                                                                                                                                                                                                                                                                                                                                                                                                                                                                                                                                                                                                                                                                                                                                                                                                                                                                                                                                                                                                                                                                                                                                                                                                                                                                                                                                                                                                                                                                                                                                                                                                                           | Pelleted/<br>Extruded Block/<br>Meal           | Bromethalin<br>(Single-feed acute)              | Norway &<br>roof rats;<br>house mice,<br>meadow voles* | Indoors/<br>Outdoors     |
| Prowler -                                                                                                                                                                                                                                                                                                                                                                                                                                                                                                                                                                                                                                                                                                                                                                                                                                                                                                                                                                                                                                                                                                                                                                                                                                                                                                                                                                                                                                                                                                                                                                                                                                                                                                                                                                                                                                                                                                                                                                                                                                                                                                                     | Pelleted/<br>Extruded Block/<br>Soft Bait      | Bromethalin<br>(Single-feed acute)              | Norway &<br>roof rats;<br>house mice,<br>meadow voles* | Indoors/<br>Outdoors     |
| HAWK                                                                                                                                                                                                                                                                                                                                                                                                                                                                                                                                                                                                                                                                                                                                                                                                                                                                                                                                                                                                                                                                                                                                                                                                                                                                                                                                                                                                                                                                                                                                                                                                                                                                                                                                                                                                                                                                                                                                                                                                                                                                                                                          | Pelleted/<br>Extruded Block/<br>Meal/Soft Bait | Bromadiolone<br>(Single-feed<br>anticoagulant)  | Norway &<br>roof rats;<br>house mice,<br>meadow voles* | Indoors/<br>Outdoors     |
| JAGUAR COMPANY OF THE STATE OF | Pelleted/<br>Extruded Block/<br>Soft Bait      | Brodifacoum<br>(Single-feed<br>anticoagulant)   | Norway &<br>roof rats;<br>house mice,<br>meadow voles* | Indoors/<br>Outdoors     |
| RAMPAGE                                                                                                                                                                                                                                                                                                                                                                                                                                                                                                                                                                                                                                                                                                                                                                                                                                                                                                                                                                                                                                                                                                                                                                                                                                                                                                                                                                                                                                                                                                                                                                                                                                                                                                                                                                                                                                                                                                                                                                                                                                                                                                                       | Pelleted/<br>Extruded Block/<br>Meal/Soft Bait | Bromethalin<br>(Single-feed acute)              | Norway &<br>roof rats;<br>house mice,<br>meadow voles* | Indoors/<br>Outdoors     |
| Agrid <sub>3</sub>                                                                                                                                                                                                                                                                                                                                                                                                                                                                                                                                                                                                                                                                                                                                                                                                                                                                                                                                                                                                                                                                                                                                                                                                                                                                                                                                                                                                                                                                                                                                                                                                                                                                                                                                                                                                                                                                                                                                                                                                                                                                                                            | Extruded Block                                 | Cholecalciferol<br>(Acute)                      | Norway &<br>roof rats;<br>house mice                   | Indoors/<br>Outdoors     |
| BRAZE AG PELLETED BAIT                                                                                                                                                                                                                                                                                                                                                                                                                                                                                                                                                                                                                                                                                                                                                                                                                                                                                                                                                                                                                                                                                                                                                                                                                                                                                                                                                                                                                                                                                                                                                                                                                                                                                                                                                                                                                                                                                                                                                                                                                                                                                                        | Pelleted                                       | Zinc Phosphide<br>(Acute)                       | Norway &<br>roof rats;<br>house mice,<br>meadow voles* | Indoors/<br>Outdoors     |
| MOTOMCO GOPHER KILLER                                                                                                                                                                                                                                                                                                                                                                                                                                                                                                                                                                                                                                                                                                                                                                                                                                                                                                                                                                                                                                                                                                                                                                                                                                                                                                                                                                                                                                                                                                                                                                                                                                                                                                                                                                                                                                                                                                                                                                                                                                                                                                         | Pelleted                                       | Zinc Phosphide<br>(Acute)                       | Pocket gophers                                         | Outdoors/<br>Underground |
| PELLETED RODENT BAIT                                                                                                                                                                                                                                                                                                                                                                                                                                                                                                                                                                                                                                                                                                                                                                                                                                                                                                                                                                                                                                                                                                                                                                                                                                                                                                                                                                                                                                                                                                                                                                                                                                                                                                                                                                                                                                                                                                                                                                                                                                                                                                          | Pelleted                                       | Diphacinone<br>(Multiple-feed<br>anticoagulant) | Ground squirrels/<br>meadow voles                      | Outdoors                 |
| MOTOMCO MOLE KILLER  *Not permitted for use against Meadow Voles and other listed species in California                                                                                                                                                                                                                                                                                                                                                                                                                                                                                                                                                                                                                                                                                                                                                                                                                                                                                                                                                                                                                                                                                                                                                                                                                                                                                                                                                                                                                                                                                                                                                                                                                                                                                                                                                                                                                                                                                                                                                                                                                       | Worm/Grub                                      | Bromethalin<br>(Single-feed acute)              | Moles                                                  | Outdoors/<br>Underground |