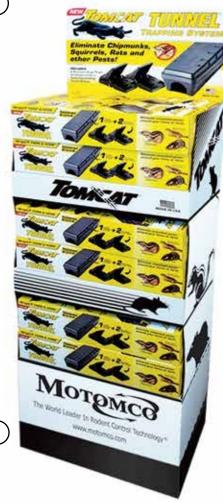

### **GLUE TRAPS**

- 16 Glue Boards for Rats & Mice
- 16 Glue Boards for Mice
- 16 Glue Traps for Mice & Insects
- 16 Tunnel Trapping System
- 16 Mouse Attractant