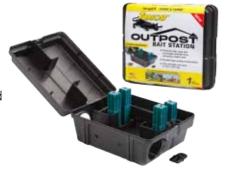

### **BAIT STATIONS**

- 14 TITAN
- 14 VERTICAL
- **14** BULLET
- 14 LOW-PROFILE
- **15** RAT
- 15 VERSATILE
- 15 OUTPOST
- 15 RODENT
- 15 MOUSE