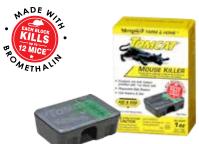

### **BAITS**

- 5 TOMCAT® Mouse Killer & Rat Killer
- 5 PROWLER™ Rat & Mouse Killer
- 8 TOMCAT®
- 8 TOMCAT® with Bromethalin
- 9 PROWLER™
- 10 HAWK®
- 10 JAGUAR®
- 11 RAMPAGE®
- 11 AGRID<sub>3</sub>®
- 11 ERAZE®AG