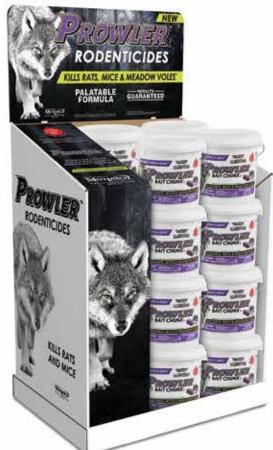

### **BAITS**

- 5 TOMCAT® Mouse Killer & Rat Killer
- 5 PROWLER™ Rat & Mouse Killer
- 8 TOMCAT®
- 8 TOMCAT® with Bromethalin
- 9 PROWLER™
- 10 HAWK®
- 10 JAGUAR®
- 11 RAMPAGE®
- 11 AGRID<sub>3</sub>®
- 11 ERAZE®AG